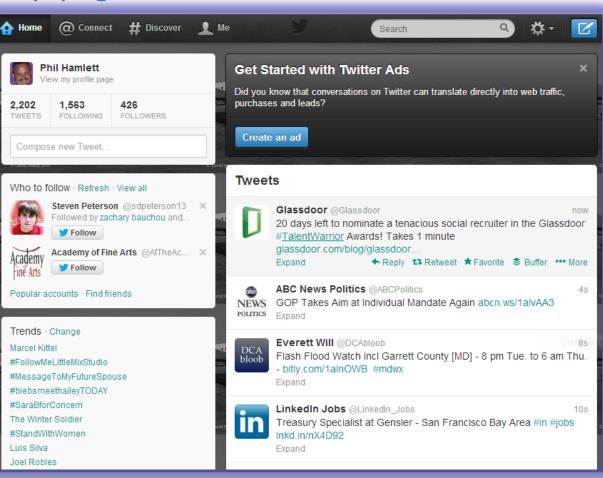

1



# Social Media: Twitter

A Primer



Social Media: Twitter BpHPmP.net

### Today's Road Map

(TO) (15)  $\bigcirc$  $\bigcirc$ 

What is Twitter?
Getting started with Twitter
Changing account info & password
Mobile phone options
Mobile phone commands
Sending out updates -- "tweets"
Following others on Twitter
View who is following you on Twitter

Some advanced topics



# What exactly is "Twitter"...

Common answers...

h P m P n et

9

 $(\bigcirc)$ 

- A. Asks "What are you doing???"
- B. "Microblogging"
- C. 140 characters of your current status

<sup>(1)</sup>How do I get to Twitter...

→ http://www.twitter.com



### What does it look like?

### Start-up page...





#### Social Media: Twitter BpHPmP.net

# How do I get started?

Go to the twitter sign-up page: <u>http://www.twitter.com/signup</u> Steps:

- A. Full Name the name you want people to see when they view your twitter "profile"
- B. Username Username you want to use to "sign-on" with
  - Also will be used as URL or address for people to get you – <u>http://twitter.com/<username</u>>
  - 2. Maximum *#* of characters is 15
  - 3. Any combination of letters, numbers and underscores
  - 4. Password must be six characters long
  - 5. Twitter will also rate the password strength
  - 6. Email address address at which you want to receive notifications, etc.
  - 7. Verify the generated text
  - 8. Click

Create my account



(M)

(15)

 $\bigcirc$ 

 $\bigcirc$ 

# How do I get started?

Customiz