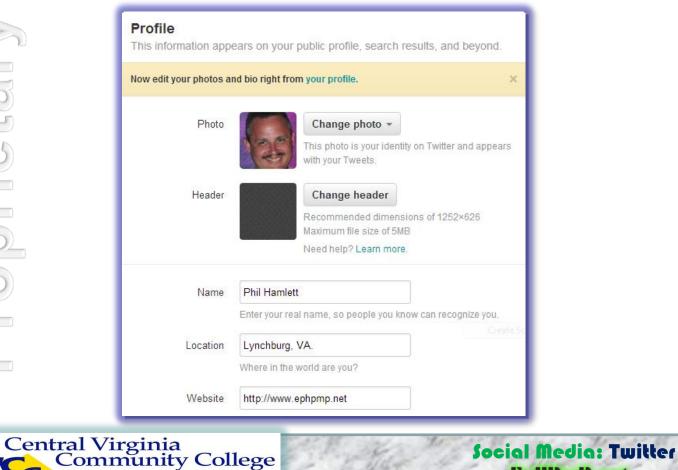

# How do I get started?

Customizing your profile:

35

E

- 1. Sign in to your account
- 2. Click on the gear symbol **\*** (to the right-hand side)
- 3. Click on "Edit Profile"

& COMMUNITY EDUCATION

6

EpHPmP.net

### Changing account info & password