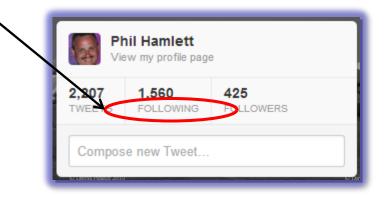

# See who follows you on Twitter

To see who you follow:

h P m P n et

- Sign in to the Twitter account
- Go to the Home screen
- Click on "Followers"

| 2,207  | 1,560     | 425       |
|--------|-----------|-----------|
| TWEETS | FOLLOWING | FOLLOWERS |

Twitter will display a list of those who are currently following you