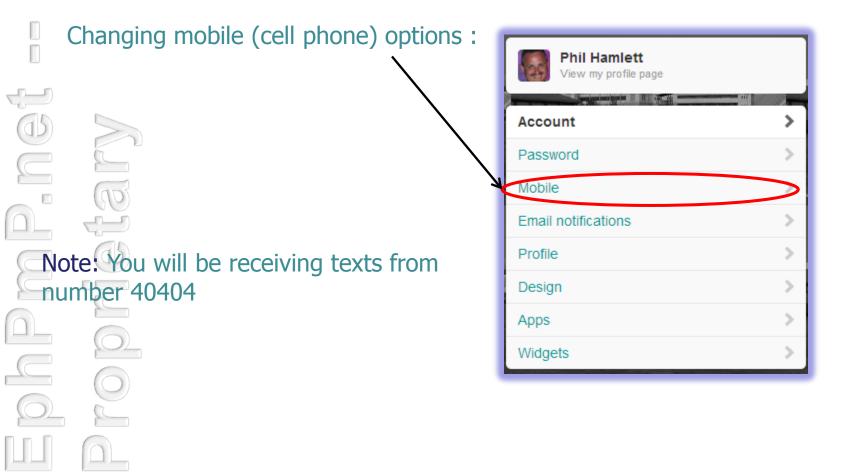

### Mobile options

### Mobile options

| My phone           | +1 4344260929 (United States)                                                                           |
|--------------------|---------------------------------------------------------------------------------------------------------|
|                    | Let others find me by my phone number.                                                                  |
| Text notifications | <ul> <li>Tweets from people you've enabled for mobile notifications</li> <li>Direct messages</li> </ul> |
|                    | Top Tweets and stories                                                                                  |
|                    | Someone new follows me                                                                                  |
|                    | Mentions and replies                                                                                    |
|                    | Only from people I follow                                                                               |
|                    | From anyone                                                                                             |
|                    | Vour Tweet is retweeted                                                                                 |
|                    | <ul> <li>Only from people I follow</li> </ul>                                                           |
|                    | From anyone                                                                                             |
|                    | Vour Tweet is marked as a favorite                                                                      |
|                    | Only from people I follow                                                                               |
|                    | From anyone                                                                                             |
|                    |                                                                                                         |
| Sleep settings     | Turn off updates during these hours                                                                     |
|                    | midnight 💌 to midnight 💌                                                                                |